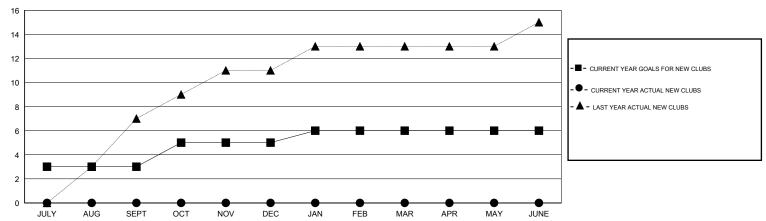

CT/NOV/DEC   | 2                | 0                   | 0                          | 0                           | OCT/NOV/DEC           | 90                 | 0                          | 0                            | 0                           |
| JAN/FEB/MAR   | 1                | 0                   | 0                          | 0                           | JAN/FEB/MAR           | 20                 | 0                          | 0                            | 0                           |
| APR/MAY/JUNE  | 0                | 0                   | 0                          | 0                           | APR/MAY/JUNE          | -30                | 0                          | 0                            | 0                           |

### GOALS AND ACTUAL NEW CLUBS CUMULATIVE



#### GOALS AND ACTUAL MEMBERS CUMULATIVE



| DROPPED CLUBS: 0  DROPPED MEMBERS |          | 12 CLUBS OF 73 ADDED 1 OR MORE NEW MEMBERS | GENDER DISTRIBU  MALE  FEMALE         | TION<br>1,671 (80.26%)<br>411 (19.74%) |           |
|-----------------------------------|----------|--------------------------------------------|---------------------------------------|----------------------------------------|-----------|
| DECEASED CLUB CANCELLED           | 1 0      | CLICK HERE FOR HEALTH ASSESSMENT DATA      | FAMILY UNIT MEMBERS HEAD OF HOUSEHOLD |                                        | 144<br>47 |
| OTHER TOTAL                       | 50<br>51 |                                            | NON-HEAD OF HOUSEHOLD                 |                                        | 97        |