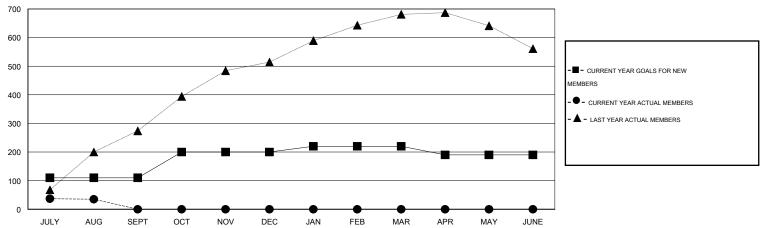

#### GOALS AND ACTUAL MEMBERS CUMULATIVE

| DROPPED CLUBS: 0  DROPPED MEMBERS |          | 12 CLUBS OF 73 ADDED 1 OR MORE NEW MEMBERS | GENDER DISTRIBU  MALE  FEMALE         | TION<br>1,671 (80.26%)<br>411 (19.74%) |           |
|-----------------------------------|----------|--------------------------------------------|---------------------------------------|----------------------------------------|-----------|
| DECEASED CLUB CANCELLED           | 1 0      | CLICK HERE FOR HEALTH ASSESSMENT DATA      | FAMILY UNIT MEMBERS HEAD OF HOUSEHOLD |                                        | 144<br>47 |
| OTHER TOTAL                       | 50<br>51 |                                            | NON-HEAD OF HOUSEHOLD                 |                                        | 97        |